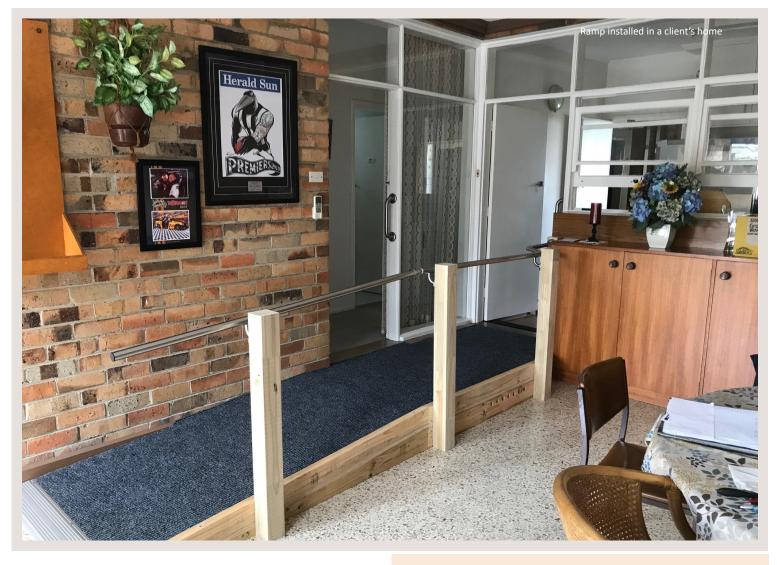

- installing ramps, steps and handrails
- doing minor home modifications (such as minor carpentry and shower hardware modifications